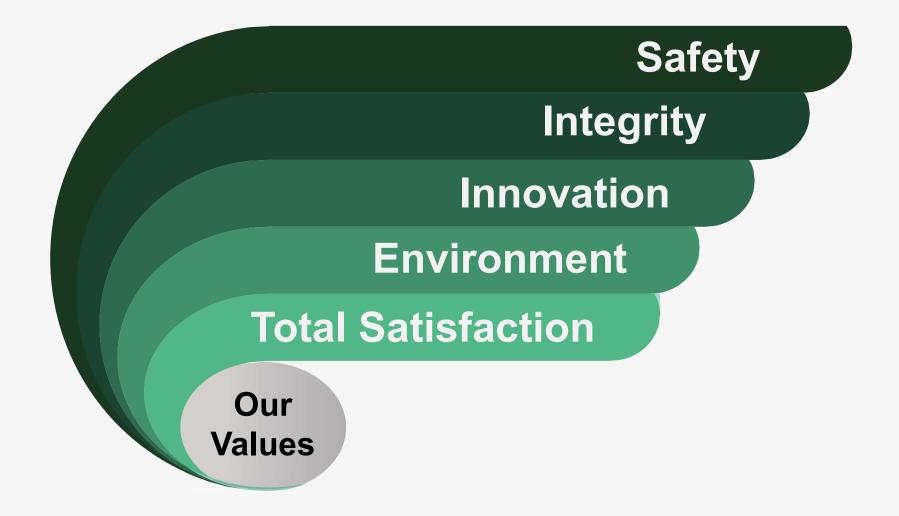

#### "Taking quality to the next level"

400 German STOLL Jacquard knitting Machines and a team of around 1,300 people are giving their best effort to fulfill our shared goal